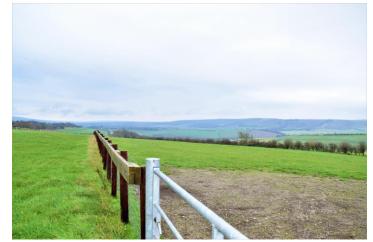

## TOR Stables, The Old Racecourse, Lewes, East Sussex, BN7 1UR · Monthly Rental of £1,650

Available to rent, a beautifully presented, stable yard with 6 indoor boxes and further 750sq ft of workshop space in a fantastic, elevated position on the Historic Lewes Old Racecourse. In addition, there is approx. 9 acres of free draining grazing, unrivalled hacking on the doorstep with the South Downs Way only 1km away.

- 6 brick built stables
- · Large workshop space, 750sq foot
- · Ample space for parking of horseboxes / trailers
  - · Tack & Feed Rooms
  - · Excellent hacking
  - · 9 acres of free draining grazing