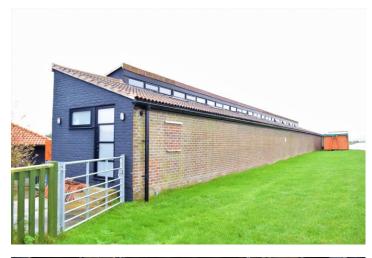

## TOR Stables, The Old Racecourse, Lewes, East Sussex, BN7 1UR · Monthly Rental of £1,650

Available to rent, a beautifully presented, stable yard with 6 indoor boxes and further 750sq ft of workshop space in a fantastic, elevated position on the Historic Lewes Old Racecourse. In addition, there is approx. 9 acres of free draining grazing, unrivalled hacking on the doorstep with the South Downs Way only 1km away.

- 6 brick built stables
- · Large workshop space, 750sq foot
- · Ample space for parking of horseboxes / trailers
  - · Tack & Feed Rooms
  - · Excellent hacking
  - · 9 acres of free draining grazing