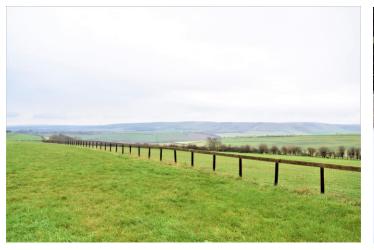

## TOR Stables, The Old Racecourse, Lewes, East Sussex, BN7 1UR · Monthly Rental of £1,650

Available to rent, a beautifully presented, stable yard with 6 indoor boxes and further 750sq ft of workshop space in a fantastic, elevated position on the Historic Lewes Old Racecourse. In addition, there is approx. 9 acres of free draining grazing, unrivalled hacking on the doorstep with the South Downs Way only 1km away.

- 6 brick built stables
- · Large workshop space, 750sq foot
- · Ample space for parking of horseboxes / trailers
  - · Tack & Feed Rooms
  - · Excellent hacking
  - · 9 acres of free draining grazing