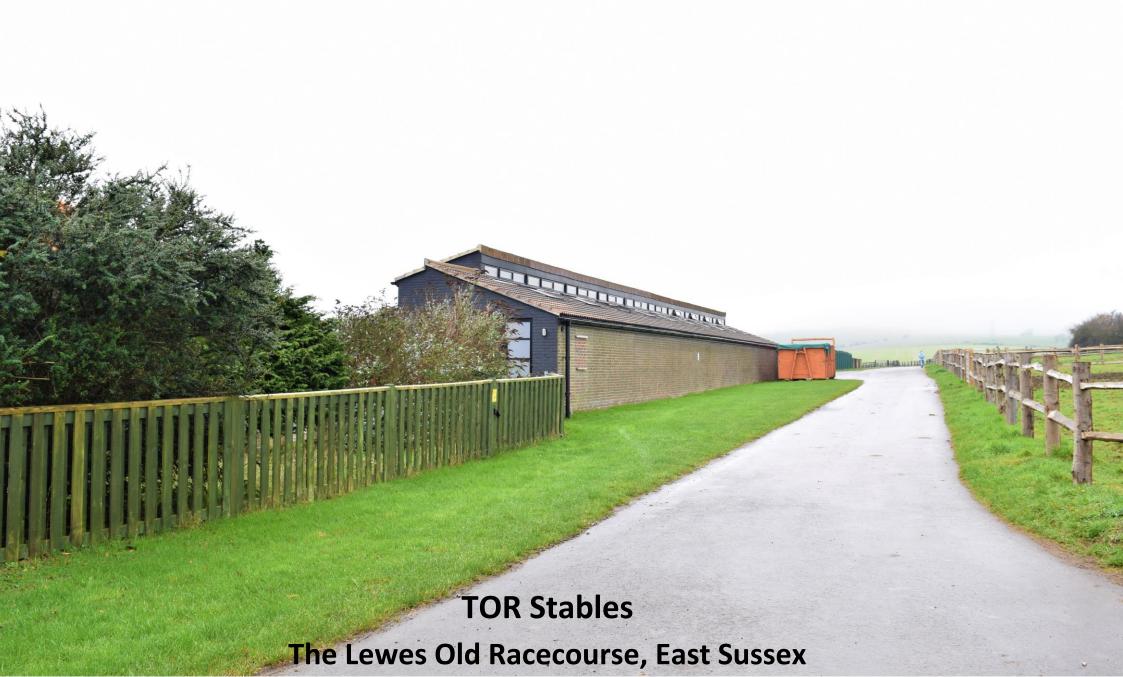

## TOR Stables, The Old Racecourse, Lewes, East Sussex, BN7 1UR · Monthly Rental of £1,650

Available to rent, a beautifully presented, stable yard with 6 indoor boxes and further 750sq ft of workshop space in a fantastic, elevated position on the Historic Lewes Old Racecourse. In addition, there is approx. 9 acres of free draining grazing, unrivalled hacking on the doorstep with the South Downs Way only 1km away.

- 6 brick built stables
- · Large workshop space, 750sq foot
- · Ample space for parking of horseboxes / trailers
  - · Tack & Feed Rooms
  - · Excellent hacking
  - · 9 acres of free draining grazing