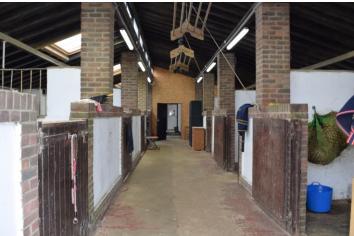

## TOR Stables, The Old Racecourse, Lewes, East Sussex, BN7 1UR · Monthly Rental of £1,650

Available to rent, a beautifully presented, stable yard with 6 indoor boxes and further 750sq ft of workshop space in a fantastic, elevated position on the Historic Lewes Old Racecourse. In addition, there is approx. 9 acres of free draining grazing, unrivalled hacking on the doorstep with the South Downs Way only 1km away.

- 6 brick built stables
- · Large workshop space, 750sq foot
- · Ample space for parking of horseboxes / trailers
  - · Tack & Feed Rooms
  - · Excellent hacking
  - · 9 acres of free draining grazing