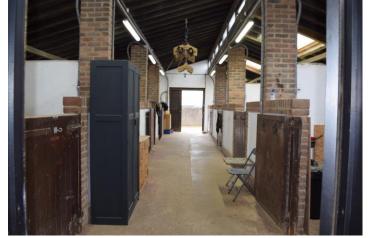

## TOR Stables, The Old Racecourse, Lewes, East Sussex, BN7 1UR · Monthly Rental of £1,650

Available to rent, a beautifully presented, stable yard with 6 indoor boxes and further 750sq ft of workshop space in a fantastic, elevated position on the Historic Lewes Old Racecourse. In addition, there is approx. 9 acres of free draining grazing, unrivalled hacking on the doorstep with the South Downs Way only 1km away.

- 6 brick built stables
- · Large workshop space, 750sq foot
- · Ample space for parking of horseboxes / trailers
  - · Tack & Feed Rooms
  - · Excellent hacking
  - · 9 acres of free draining grazing