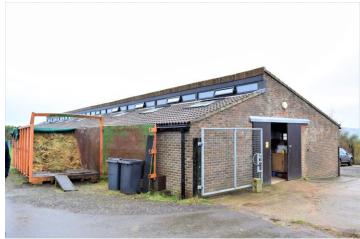

## TOR Stables, The Old Racecourse, Lewes, East Sussex, BN7 1UR · Monthly Rental of £1,650

Available to rent, a beautifully presented, stable yard with 6 indoor boxes and further 750sq ft of workshop space in a fantastic, elevated position on the Historic Lewes Old Racecourse. In addition, there is approx. 9 acres of free draining grazing, unrivalled hacking on the doorstep with the South Downs Way only 1km away.

- 6 brick built stables
- · Large workshop space, 750sq foot
- · Ample space for parking of horseboxes / trailers
  - · Tack & Feed Rooms
  - · Excellent hacking
  - · 9 acres of free draining grazing